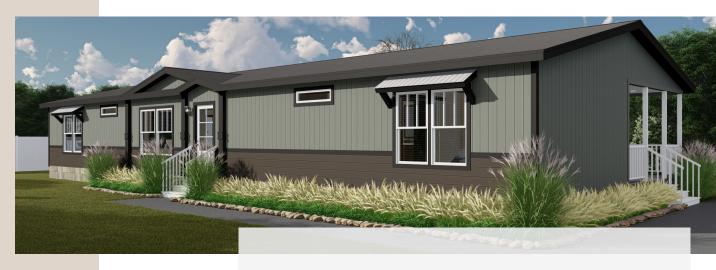

DSN32744A

32 X 74'

2,127 sq. ft.

4 Bedroom

3 Bathroom

## STANDAR Peatures

- · Tray Ceiling with Beams In Living Room
- 4'X6' Tile Shower with Pfister Rain Shower Head
- · Soaker Tub with Floating Shelves
- · LED Can Lighting Throughout Home
- Stainless Steel Dream Kitchen Appliances
- Wood Closet Shelving Throughout with Shirt and Skirt Shelf In Primary Closet
- · Cement Lap and LP Smartside Exterior Siding
- Exterior Faucets and Electrical Outlets Front and Rear Of Home

- Solid Surface Kitchen Countertops
- Energy Star Certified Construction
- Raised and Elongated Toilets
- Radiant Barrier Roof Decking
- · Drywall Throughout Home
- 8 ½' Ceilings
- · Barn Doors
- · Overhead Air Ducts
- ¾ Light Front Door