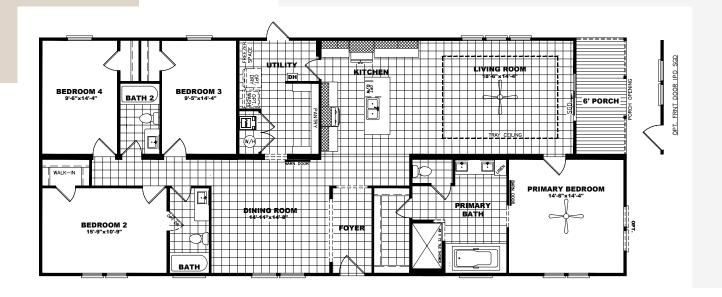

DSN32744A

32 X 74'

2,127 sq. ft.

4 Bedroom

3 Bathroom



## DESIGNER

SERIES



## STANDAR Peatures

- · Tray Ceiling with Beams In Living Room
- 4'X6' Tile Shower with Pfister Rain Shower Head
- · Soaker Tub with Floating Shelves
- · LED Can Lighting Throughout Home
- Stainless Steel Dream Kitchen Appliances
- Wood Closet Shelving Throughout with Shirt and Skirt Shelf In Primary Closet
- · Cement Lap and LP Smartside Exterior Siding
- Exterior Faucets and Electrical Outlets Front and Rear Of Home

- Solid Surface Kitchen Countertops
- Energy Star Certified Construction
- Raised and Elongated Toilets
- Radiant Barrier Roof Decking
- · Drywall Throughout Home
- 8 ½' Ceilings
- · Barn Doors
- · Overhead Air Ducts
- ¾ Light Front Door