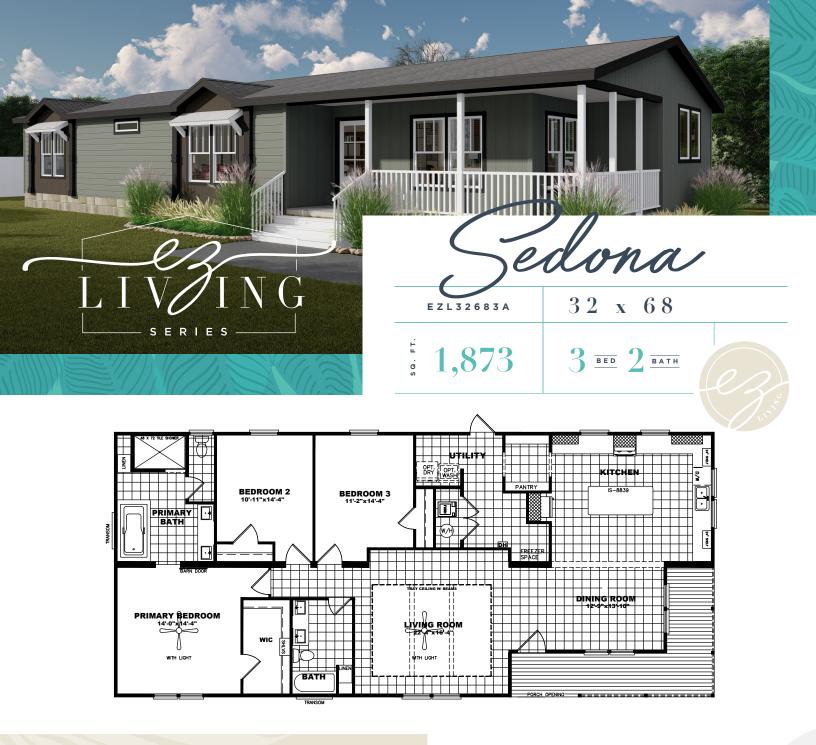

EZ

F E A TOU R E S

- Drywall throughout home
- Tray ceiling with beams in living room
- 4'x6' tile shower with Pfister rain shower head
- Solid surface kitchen countertops
- Soaker tub with floating shelves
- Raised and elongated toilets
- Radiant barrier roof decking

- Energy Star certified construction
- LED can lighting throughout home
- Stainless steel dream kitchen appliances
- Wood closet shelving throughout with shirt and skirt shelf in primary closet
- Cement lap and LP Smartside exterior siding
- Exterior faucets and electrical outlets front and rear of home
- <sup>3</sup>/<sub>4</sub> Light front door
- Overhead air ducts
- 8 1/2' ceilings
- Barn doors